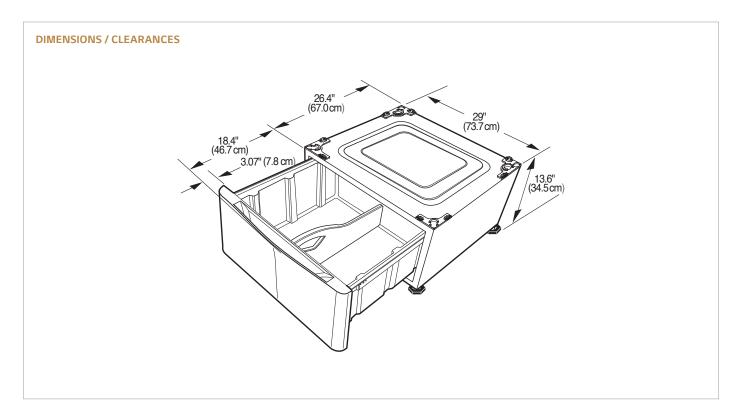

| DIMENSIONS               |                                         |
|--------------------------|-----------------------------------------|
| Product (W x H x D)      | 29" x 13 <b>5/8</b> " x 29 <b>1/2</b> " |
| Depth with Drawer Open   | 44 3/4"                                 |
| Approx. Weight (Product) | 57.3 lbs.                               |
| LIMITED WARRANTY         |                                         |
| Parts and Labor          | 1 Year                                  |
|                          |                                         |