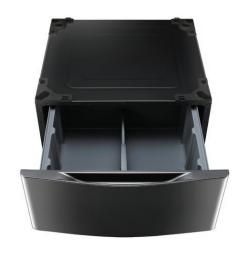

## 29" Pedestal **Storage Drawer**

- Elevates appliances off the floor by more than a foot for more comfortable loading and unloading
- Spacious drawer helps minimize laundry room clutter
- Compatible with LG SIGNATURE 29" Front Load Washers and Dryers

## **LG** SIGNATURE

| COLOR AVAILABILITY            |                   |
|-------------------------------|-------------------|
| WDP5K – Black Stainless Steel |                   |
| CONVENIENCE                   |                   |
| Spacious Storage Drawer       | Yes               |
| Removable Drawer Divider      | Yes               |
| Leveling Legs                 | 4 Adjustable Legs |
| SMART FEATURES                |                   |
| Wi-Fi Enabled                 | No                |
| ThinQ <sup>®</sup>            | No                |
|                               |                   |